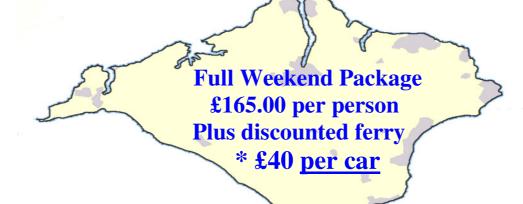

A weekend packed with "Fun & Fellowship" Prompt booking recommended to avoid disappointment New this year: extend your stay at no extra cost on ferry charge. • Ferry: Lymington-Yarmouth return Normally £68.00